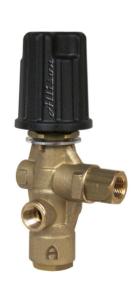

## VB-10 UNLOADER

- Soft Touch
- Up to 3,800 PSI
- Up to 8 GPM
- 3/8" FPT Inlet
- 3/8" MPT Outlet
- Gentle Start-up

#1108 \$76.32