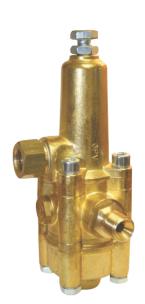

### K-10 UNLOADER

- Flow Actuated
- Up to 3,600 PSI
- 3/8" FPT Inlet
- 3/8" MPT Outlet
- Gentle Start-up

#1096 \$79.63