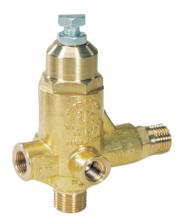

## VB-10 UNLOADER

- Soft Touch
- Up to 3,800 PSI
- Up to 8 GPM
- 3/8" FPT Inlet
- 3/8" MPT Outlet
- Gentle Start-up

#1108 \$76.32