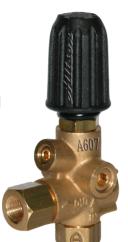

### AL-607 UNLOADER

- Pressure Actuated
- Up to 4,500 PSI
- Up to 8 GPM
- 3/8" FPT Inlet
- 3/8" MPT Outlet

#1114 \$39.62