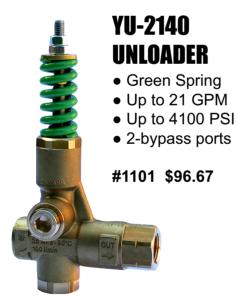

### AL-607 UNLOADER

- Pressure Actuated
- Up to 4,500 PSI
- Up to 8 GPM
- 3/8" FPT Inlet
- 3/8" MPT Outlet

#1114 \$39.62



# K-7 FLOW ACTUATED UNLOADER

- Up to 3,500 PSI
- 3/8" FPT Inlet/Out
- Zero Surge By-pass

#### \$96.25 Any Size

#1089 - 2.1 to 2.9 GPM #1090 - 2.9 to 4.2 GPM #1091 - 4.2 to 6.6 GPM #1092 - 6.6 to 10.8 GPM







### K-10 UNLOADER

- Flow Actuated
- Up to 3,600 PSI
- 3/8" FPT Inlet
- 3/8" MPT Outlet
- Gentle Start-up

#1096 \$79.63

#### **MOUNTING BLOCKS**

• Take the load off the pump head by remote mounting the unloader.

\$23.67 Any Size

#1081 3/8" x 3/8"

#1082 3/8" x 1/2"

#1083 1/2" x 1/2" \$23.67 Any Size



## VB-10 UNLOADER

- Soft Touch
- Up to 3,800 PSI
- Up to 8 GPM
- 3/8" FPT Inlet
- 3/8" MPT Outlet
- Gentle Start-up

#1108 \$76.32